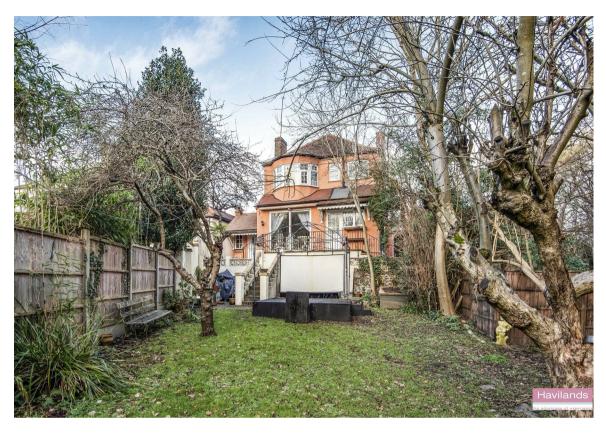

## Hadley Way, London £800,000

- Chain Free detached home
- 3 bed, 2 rec, 1 bath, 2 w/c
- 1145 sqft of living accomodation
- In need of some modernisation
- Large bay fronted home
- Very large (169') mature, south facing rear garden
- Large front garden
- Basement
- Outside W/C
- Garage & large storage area

This property is situated on a good sized plot with a 169' garden, with direct side access to the rear garden, and also off street parking. This property also has substantial development potential, STPP. Only a short walk from Winchmore Hill Green with its wealth of amenities, restaurants and pubs, this property is in a highly desirable location. It is also well located for primary and secondary schools.