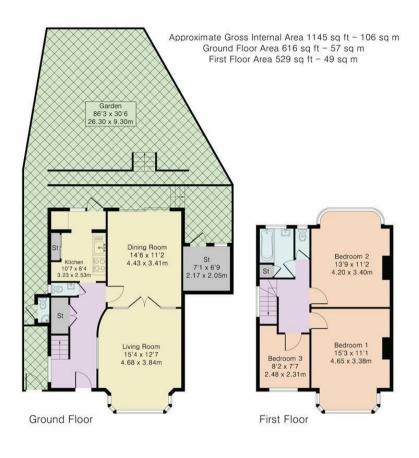

## Hadley Way, London £800,000

- Chain Free detached home
- 3 bed, 2 rec, 1 bath, 2 w/c
- 1145 sqft of living accomodation
- In need of some modernisation
- Large bay fronted home
- Very large (169') mature, south facing rear garden
- Large front garden
- Basement
- Outside W/C
- Garage & large storage area

## DETACHED HOME WITH 169 FOOT GARDEN

Havilands are pleased to present this charming & well proportioned 3 bed DETACHED property with HUGE potential.

The ground floor boasts a large entrance hall, which leads onto the bay-fronted reception room. To the rear is another reception room with sliding doors that open onto the garden. The kitchen is also to the rear of the property, as well as a downstairs bathroom as well as an outside w/c. From the rear there is access to a storage room within the property and a large garage. The first floor is host to three good sized bedrooms and family bathroom, with a separate water closet. The master bedroom also benefits from a large bay window.

Council Tax Band: E Tenure: Freehold

**Energy Efficiency Rating** 

Although Pink Plan Itd ensures the highest level of accuracy, measurements of doors, windows and rooms are approximate and no responsibility is taken for error, omission or misstatement. These plans are for representation purposes only as defined by RICS code of measuring practise. No guarantee is given on total square footage of the property within this plan. The figure icon is for initial guidance only and should not be relied on as a basis of valuation.