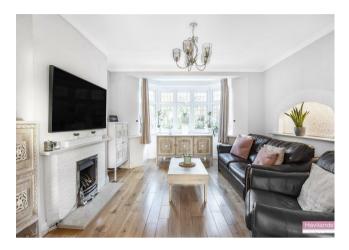

## DETACHED HOME WITH 169 FOOT GARDEN

Havilands are pleased to present this charming & well proportioned 3 bed DETACHED property with HUGE potential.

The ground floor boasts a large entrance hall, which leads onto the bay-fronted reception room. To the rear is another reception room with sliding doors that open onto the garden. The kitchen is also to the rear of the property, as well as a downstairs bathroom as well as an outside w/c. From the rear there is access to a storage room within the property and a large garage. The first floor is host to three good sized bedrooms and family bathroom, with a separate water closet. The master bedroom also benefits from a large bay window.