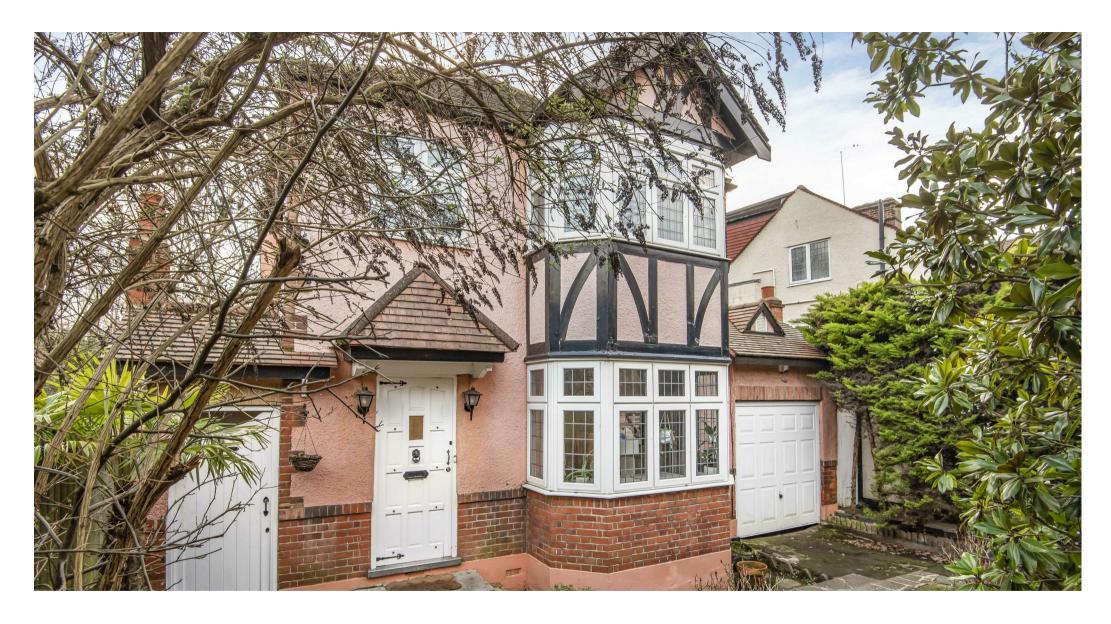

## Hadley Way, London £800,000

- Chain Free detached home
- 3 bed, 2 rec, 1 bath, 2 w/c
- 1145 sqft of living accomodation
- In need of some modernisation
- Large bay fronted home
- Very large (169') mature, south facing rear garden
- Large front garden
- Basement
- Outside W/C
- Garage & large storage area

## DETACHED HOME WITH 169 FOOT GARDEN

Havilands are pleased to present this charming & well proportioned 3 bed DETACHED property with HUGE potential.

The ground floor boasts a large entrance hall, which leads onto the bay-fronted reception room. To the rear is another reception room with sliding doors that open onto the garden. The kitchen is also to the rear of the property, as well as a downstairs bathroom as well as an outside w/c. From the rear there is access to a storage room within the property and a large garage. The first floor is host to three good sized bedrooms and family bathroom, with a separate water closet. The master bedroom also benefits from a large bay window.